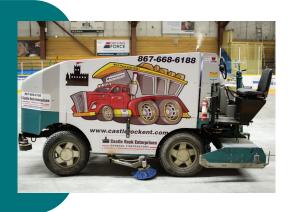

#### Ice Resurfacer

Partial or complete ice resurfacer wraps provide a unique and dynamic marketing opportunity for brands to showcase their message in arenas

\$191.52 - \$2356.20 per year

#### **Ice Resurfacer**

Location: Canada Games Centre (CGC)

Takhini Arena (TAK)

Options

Full Wrap \$2356.20 (CGC) / \$1531.56 (TAK)
2 Sides \$1767.72 (CGC) / \$1149.00 (TAK)
1 Side \$1178.16 (CGC) / \$765.84 (TAK)
Top \$883.32 (CGC) / \$574.16 (TAK)
Front \$589.56 (CGC) / \$383.16 (TAK)
Rear \$294.72 (CGC) / \$191.52 (TAK)