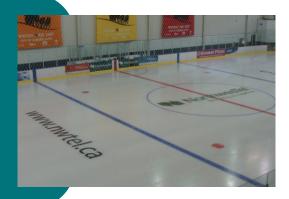

#### In-Ice Logos

Whether you choose center ice, blue lines, or a special event placement, these options ensure that your logo is integrated into the game, giving you a memorable and impactful advertising presence.

\$191.52 - \$2356.20 per year

#### In-Ice Logos

Location: Canada Games Centre (CGC)

Takhini Arena (TAK)

Options

 Centre Ice - full
 \$2356.20 (CGC) / \$1531.56 (TAK)

 Centre Ice - half
 \$1767.72 (CGC) / \$1149.00 (TAK)

 Neutral Zone
 \$1178.16 (CGC) / \$765.84 (TAK)

 End Zone
 \$1178.16 (CGC) / \$765.84 (TAK)

 Blue Line
 \$1178.16 (CGC) / \$765.84 (TAK)

 Face off Dot
 \$294.72 (CGC) / \$191.52 (TAK)