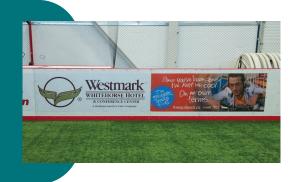

#### Wall Board & Hallway Signs

Wall signage offers highly visible static advertising, opposite spectator seating and above the playing surfaces. Hallway signs are located throughout the change room corridor at Takhini Arena only.